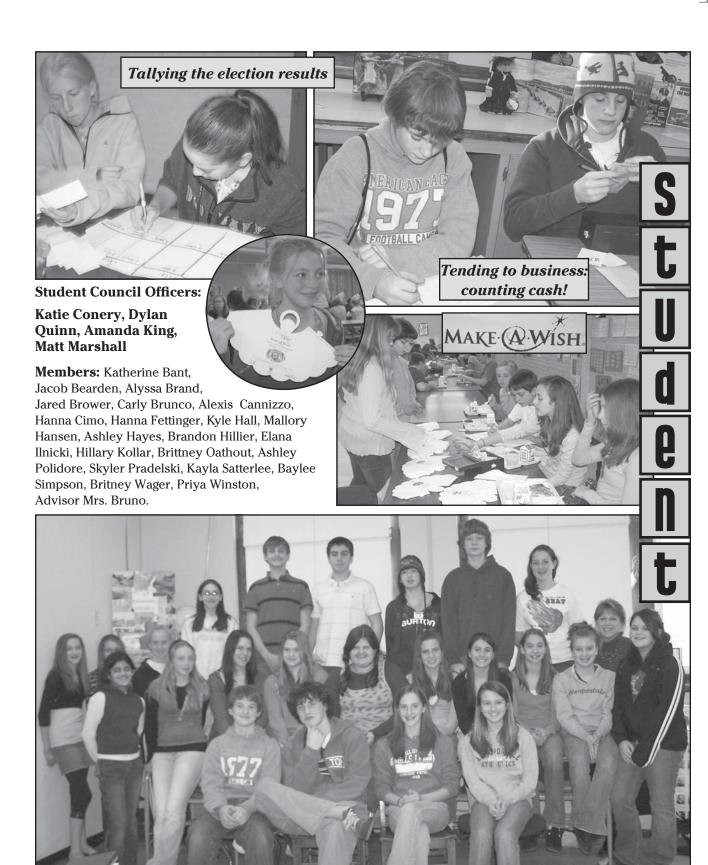

## Friends to the End

When we first met, I knew we would be friends!





The best things in life are...







### Remember Me & Smile





1

**(** 



30









# 7 th

#### for a Common Goal

#### Our Team:

Eva Akers, Ciarra Allen,
Elizabeth Betz, Elizabeth
Christman, Hanna Cimo,
Abby Cretser, Ashley English,
Michala Gallt, Aelicia Gilston,
Elizabeth Hale, Meghan
Lozier, Ashley Polidore,
Courtney Ponte, Taylor
Simek, Allicyn Stoutner,
Cheryl Walsh, Coach Welch.



31

Hannah Fettinger, Elizabeth Havlicek, Abigail Heroth, Courtney Javarone, Alyssa

Coach Bruce.

LaLonde, Kayla Satterlee, Sierra Sweeney, Danielle Wright,